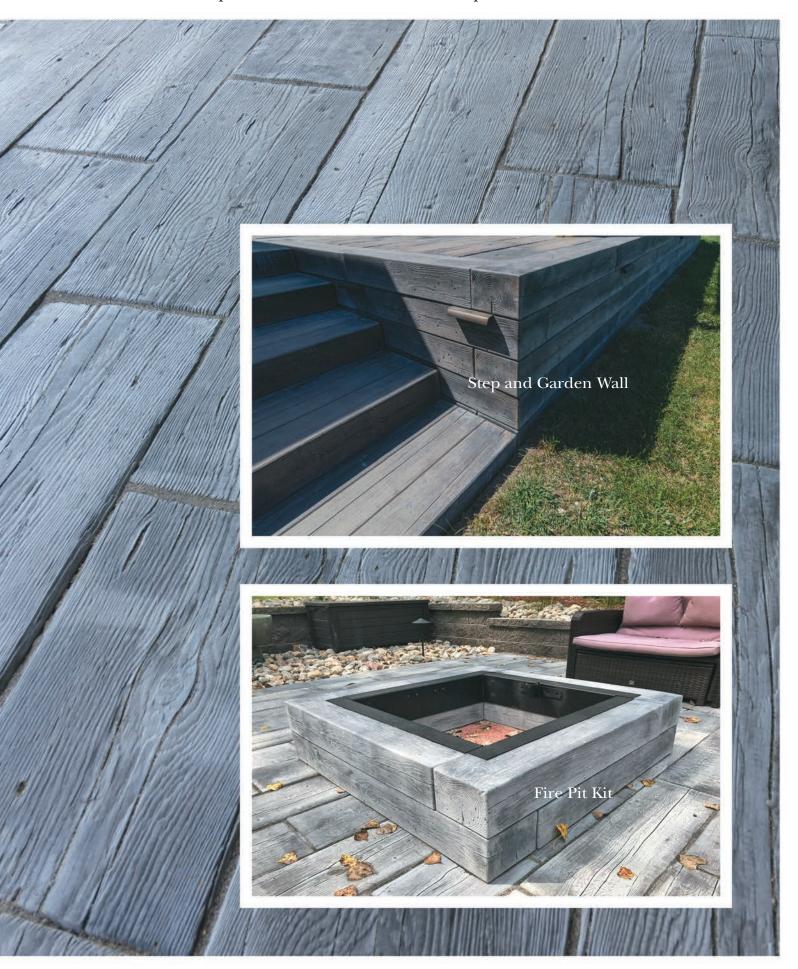

oosing \ color.}$ 



• 48" W x 18" D x 5.875" H (450 lbs.)

## Garden Wall

 $\bullet$  40" W x 8" D x 5.875" H

## Silver Creek Stoneworks, Inc.

7200 N. Broadway, Rochester, MN 55906 800-535-2375 • www.silvercreeksw.com

© Copyright 2019. Silver Creek Stoneworks. All Rights Reserved. The information and product applications illustrated have been carefully compiled and to the best of our knowledge accurately represent Silver Creek Stoneworks product use. Final determination of the suitability of any information or material for the suitability of any information or material for the succenterplated and its manner of use is the sole responsibility of the user. Product availability including color are subject to change without notice. 519



Barn Plank Landscape Tiles, Garden Wall and Step