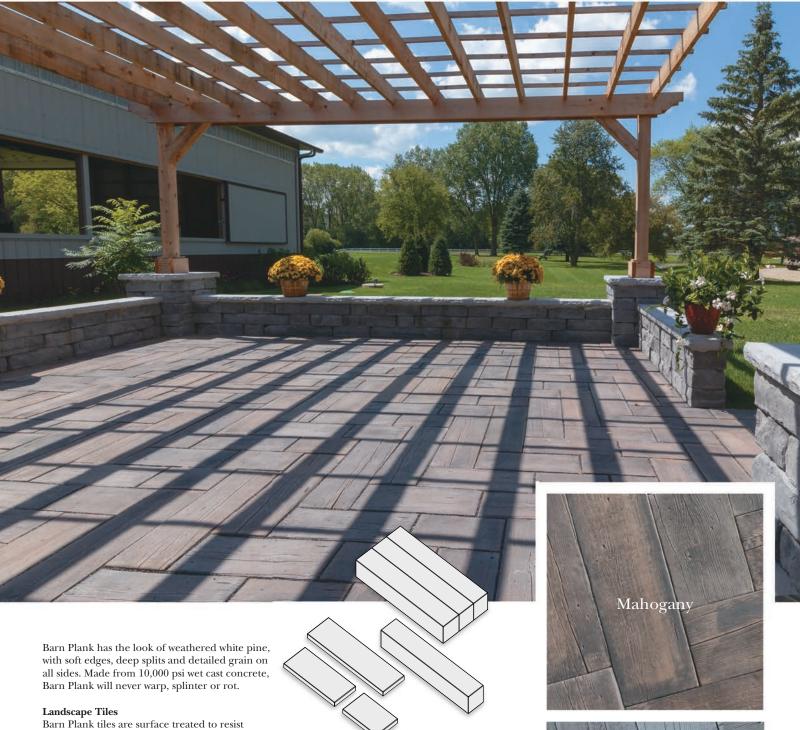

## Barn Plank Landscape Tiles, Garden Wall and Step

fading and staining.

- 9.75" W x 15.5" D x 2" H
- 9.75" W x 23.375" D x 2" H
- $\bullet$  9.75" W x 35" D x 2" H

 ${\it Refer to \ actual \ sample \ when \ choosing \ color.}$ 

Barn Plank Landscape Tiles, Garden Wall and Step