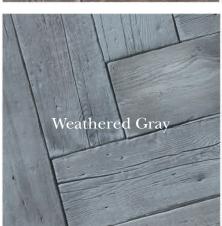

2" H

 ${\it Refer to \ actual \ sample \ when \ choosing \ color.}$ 



• 48" W x 18" D x 5.875" H (450 lbs.)

## Garden Wall

 $\bullet$  40" W x 8" D x 5.875" H

## Silver Creek Stoneworks, Inc.

7200 N. Broadway, Rochester, MN 55906 800-535-2375 • www.silvercreeksw.com

© Copyright 2019. Silver Creek Stoneworks. All Rights Reserved. The information and product applications illustrated have been carefully compiled and to the best of our knowledge accurately represent Silver Creek Stoneworks product use. Final determination of the suitability of any information or material for the suitability of any information or material for the succenterplated and its manner of use is the sole responsibility of the user. Product availability including color are subject to change without notice. 519



Barn Plank Landscape Tiles, Garden Wall and Step