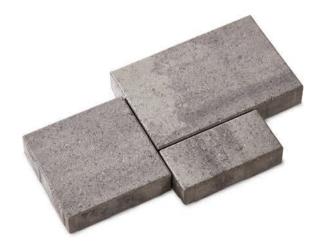

## **RENO** PAVER

- Suitable for patios, pathways, pool decks and vehicular
- Three-piece paver system made in Chroma Color (facemix) with Chroma Shield protected surface
- Smooth surface, chamfered/straight edge w/small auto spacer
- Combine/accent with American Brick, 6 x 12 Accent, Cobble Stone or Colonial pavers

## Colors on back.

| Size/Name                | Dimensions         | Face Area    |         | Units/Layer | Layers           | Units/Pallet     | Pallet Weight |
|--------------------------|--------------------|--------------|---------|-------------|------------------|------------------|---------------|
| Small                    | 5 x 10 x 2-3/8" H  | 0.33 sq. ft. |         | 8           |                  |                  |               |
| Medium                   | 10 x 10 x 2-3/8" H | 0.67 sq. ft. |         | 6           | 8 (11.75 sq. ft) | 152 (94 sq. ft.) | 2,525 lbs.    |
| Large                    | 15 x 10 x 2-3/8" H | 1.01 sq. ft. |         | 5           |                  |                  |               |
| 9 x 12 Accent (smooth)   | 6 x 12 x 2-3/8" H  | 0.46 sq. ft. | 13 lbs. | 21          | 10 (9.7 sq. ft.) | 210 (97 sq. ft.) | 2,780 lbs.    |
| 9 x 12 Accent (embossed) | 6 x 12 x 2-3/8" H  | 0.46 sq. ft. | 13 lbs. | 21          | 10 (9.7 sq. ft)  | 210 (97 sq. ft.) | 2,780 lbs.    |