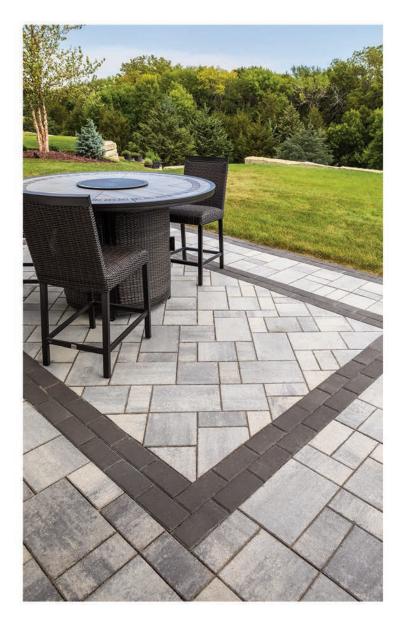

## **RENO** PAVER

- Suitable for patios, pathways, pool decks and vehicular
- Three-piece paver system made in Chroma Color (facemix) with Chroma Shield protected surface
- Smooth surface, chamfered/straight edge w/small auto spacer
- Combine/accent with American Brick, 6 x 12 Accent, Cobble Stone or Colonial pavers