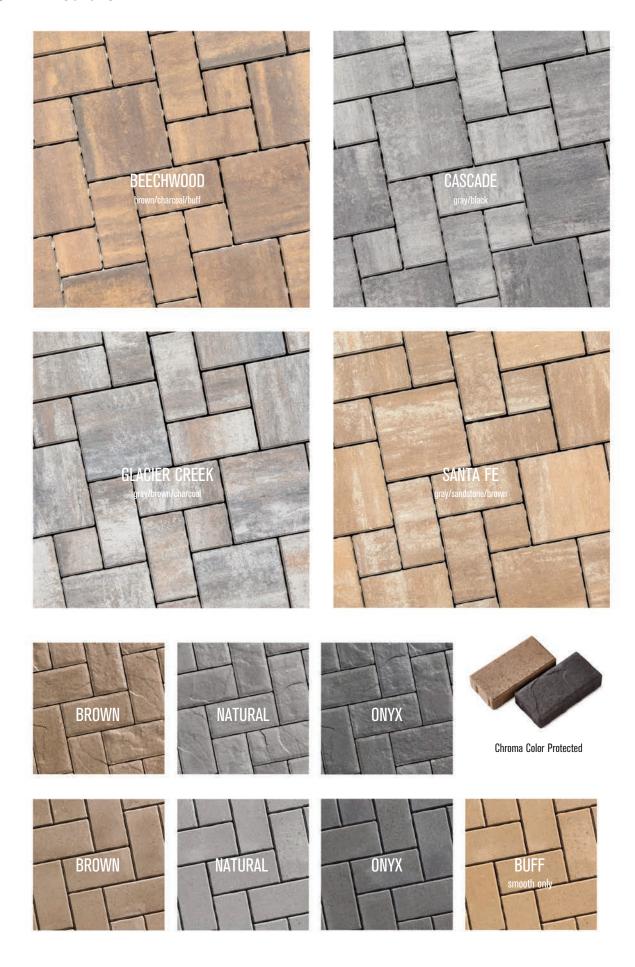

2,780 lbs.    |

Use roller compactor or buffer pad when compacting. Refer to actual product samples when making color selection. Product dimensions given are nominal in inches, weights in pounds



4675-B Canton Hwy, Cumming, GA 30040 Phone: 470-239-8727 • Fax: 470-695-4160

southatlanticcp.com

© Copyright 2024. All Rights Reserved. This information has been prepared for the benefit of customers interested in South Atlantic Concrete Products. It was reviewed carefully prior to publication. Rochester Concrete Products assumes no liability for its accuracy or completeness. Final determination of the suitability of any information or material for the use contemplated, or for its manner of use, is the sole responsibility of the user. 424

Manufactured by:









## **RENO** PAVER COLORS