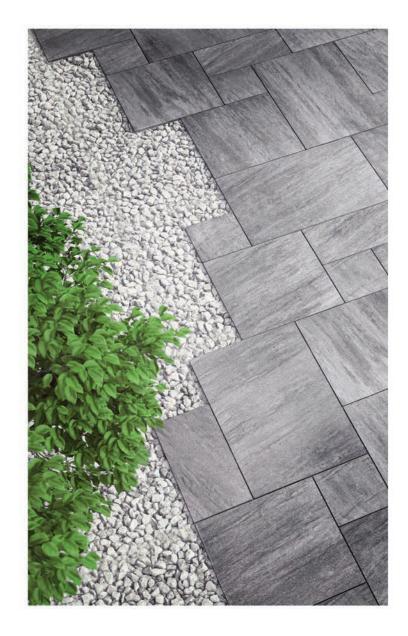

## SILHOUETTE PAVER AND XL SLABS

- Suitable for patios, pathways and pool deck applications
- Smooth surface, angled color veining mimics natural stone
- Three-piece paver systems made in Chroma Color (facemix) with Chroma Shield protected surface
- Straight edge w/small auto spacer