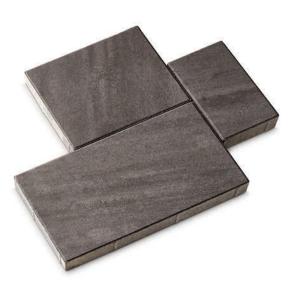

## SILHOUETTE PAVER AND XL SLABS

- Suitable for patios, pathways and pool deck applications
- Smooth surface, angled color veining mimics natural stone
- Three-piece paver systems made in Chroma Color (facemix) with Chroma Shield protected surface
- Straight edge w/small auto spacer

Colors on back.

| Pavers    | Dimensions          | Face Area    | Units/Layer | Layers            | Units/Pallet        | Pallet Weight |
|-----------|---------------------|--------------|-------------|-------------------|---------------------|---------------|
| Small     | 10 x 5 x 2-3/8" H   | 0.35 sq. ft. | 4           |                   |                     |               |
| Medium    | 10 x 10 x 2-3/8" H  | 0.7 sq. ft.  | 4           | 10 (8.17 sq. ft.) | 120 (81.77 sq. ft.) | 2,260 lbs.    |
| Large     | 15 x 10 x 2-3/8" H  | 1.04 sq. ft. | 4           |                   |                     |               |
| XL Slab   |                     |              |             |                   |                     |               |
| XL Small  | 12 x 18 x 2-3/8" H  | 1.5 sq. ft.  | 1           |                   |                     |               |
| XL Medium | 18 x 18 x 2-3/8" H  | 2.25 sq. ft. | 1           | 10 (8.00 sq. ft.) | 30 (80.0 sq. ft.)   | 2,230 lbs.1   |
| XL Large  | 30 x 18 x 2-3/8'' H | 3.75 sg. ft. | 1           |                   |                     |               |